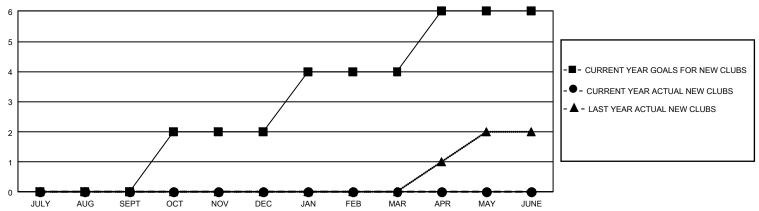

## GOALS AND ACTUAL NEW CLUBS CUMULATIVE

## GMT Constitutional Area 2, Group D

REPORT DOES NOT INCLUDE CLUBS IN UNDISTRICTED AREAS.

| Clubs                 |               |           |               | Members               |                          |                         |                                              |
|-----------------------|---------------|-----------|---------------|-----------------------|--------------------------|-------------------------|----------------------------------------------|
| RESULTS FOR 2023-2024 |               |           |               | RESULTS FOR 2023-2024 |                          |                         |                                              |
| QUARTER               | NEW CLUB GOAL | NEW CLUBS | DROPPED CLUBS | QUARTER MI            | EMBER GROWTH NET<br>GOAL | MEMBER GROWTH<br>ACTUAL | DROPPED MEMBERS ACTUAL (including transfers) |
| JULY/AUG/SEPT         | 0             | 0         | 0             | JULY/AUG/SEPT         | T 165                    | 111                     | 119                                          |
| OCT/NOV/DEC           | 6             | 0         | 0             | OCT/NOV/DEC           | 225                      | 154                     | 133                                          |
| JAN/FEB/MAR           | 6             | 0         | 0             | JAN/FEB/MAR           | 230                      | 0                       | 0                                            |
| APR/MAY/JUNE          | 6             | 0         | 0             | APR/MAY/JUNE          | 215                      | 0                       | 0                                            |