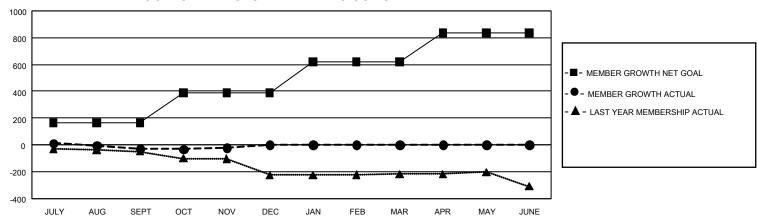

## GOALS AND ACTUAL MEMBERS CUMULATIVE

| DROPPED CLUBS: 0 |     | 99 CLUBS OF 343 ADDED 1 OR<br>MORE NEW MEMBERS | GENDER DISTRIBUTION                |                |  |
|------------------|-----|------------------------------------------------|------------------------------------|----------------|--|
|                  |     |                                                | MALE                               | 4,597 (69.99%) |  |
| 1                |     |                                                | FEMALE                             | 1,970 (29.99%) |  |
| DROPPED MEMBERS  |     |                                                | NON BINARY                         | 0 (0.00%)      |  |
| DECEASED         | 33  |                                                | PREFER NOT TO ANSWER               | 1 (0.02%)      |  |
| CLUB CANCELLED   | 0   |                                                | TOTAL FAMILY UNIT MEMBERS 1,160    |                |  |
| OTHER            | 217 | CLICK HERE FOR                                 |                                    |                |  |
| TOTAL            | 250 | CUMULATIVE MEMBERSHIP DATA                     | FAMILY MEMBERS PAYING HALF DUES 58 |                |  |

## GMT Constitutional Area 2, Group D

REPORT DOES NOT INCLUDE CLUBS IN UNDISTRICTED AREAS.

| Clubs                 |               |           |               | Members               |                          |                         |                                              |
|-----------------------|---------------|-----------|---------------|-----------------------|--------------------------|-------------------------|----------------------------------------------|
| RESULTS FOR 2023-2024 |               |           |               | RESULTS FOR 2023-2024 |                          |                         |                                              |
| QUARTER               | NEW CLUB GOAL | NEW CLUBS | DROPPED CLUBS | QUARTER MI            | EMBER GROWTH NET<br>GOAL | MEMBER GROWTH<br>ACTUAL | DROPPED MEMBERS ACTUAL (including transfers) |
| JULY/AUG/SEPT         | 0             | 0         | 0             | JULY/AUG/SEPT         | T 165                    | 111                     | 119                                          |
| OCT/NOV/DEC           | 6             | 0         | 0             | OCT/NOV/DEC           | 225                      | 154                     | 133                                          |
| JAN/FEB/MAR           | 6             | 0         | 0             | JAN/FEB/MAR           | 230                      | 0                       | 0                                            |
| APR/MAY/JUNE          | 6             | 0         | 0             | APR/MAY/JUNE          | 215                      | 0                       | 0                                            |